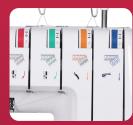

### Simply improves results

The VERITAS Elastica II can be used with 2, 3 or even 4 threads, which helps to create a particularly elastic, and at the same time safe, overlock seam. All four thread guides are colour coded, which makes threading much easier.