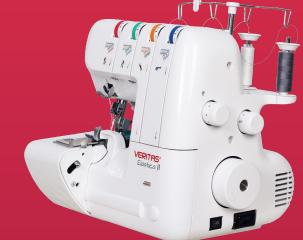

The cut-off fabric remnants are collected in the integrated collecting container without impacting your work. And behind it, there is a compartment with lots of accessories such as an upper knife and tweezers that you can reach for quickly. This makes sewing more fun.

Professional finishes are a matter of course with this portable 4-3-2-thread overlock machine. It hems, cuts and sews in a single stroke - electronically controlled with up to 1000 stitches per minute. The powerful motor can even manage sturdy materials such as leather or coat fabric, which can also be processed in several layers without any problems thanks to the high needle level. This simply puts the finishing touches to your own creation.