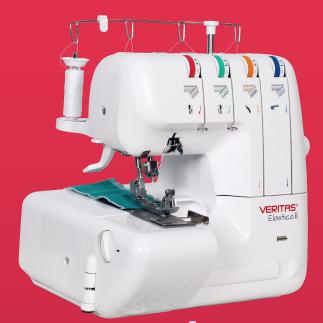

### Simply improves results

The VERITAS Elastica II can be used with 2, 3 or even 4 threads, which helps to create a particularly elastic, and at the same time safe, overlock seam. All four thread guides are colour coded, which makes threading much easier.

### Specialist with many skills

Featuring 12 stitch types such as rolled hem, narrow hem or overlock stitch with 2 and 3 threads, the VERITAS Elastica II has everything you need for a perfect finishing hem. The differential feed is particularly practical and ensures you never have any unintentionally wavy or curled seams again. Even elastic fabrics such as jersey are fed evenly so that the seams are always smooth. The feeders can also be adjusted in such a way that a wavy hem can be created on purpose.

However, the VERITAS Elastica II can do much more than just help with serging. Just fold away the knife with one hand and you can sew with the classic technique. Stitch length and thread tension can be adjusted precisely, and thus the VERITAS Elastica II can even replace a classic sewing machine.