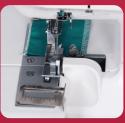

The cut-off fabric remnants are collected in the integrated collecting container without impacting your work. And behind it, there is a compartment with lots of accessories such as an upper knife and tweezers that you can reach for quickly. This makes sewing more fun.

#### All's well that ends well

The sewing itself is only as good as the bind off. A glance at the hem or waistband seams immediately shows how much care and skill has been put into the work. Or equally if it has been done with the VERI-TAS Elastica II.

Professional finishes are a matter of course with this portable 4-3-2-thread overlock machine. It hems, cuts and sews in a single stroke - electronically controlled with up to 1000 stitches per minute. The powerful motor can even manage sturdy materials such as leather or coat fabric, which can also be processed in several layers without any problems thanks to the high needle level. This simply puts the finishing touches to your own creation.